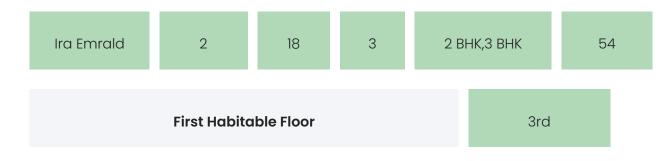

### PROJECT & AMENITIES

| Time Line                       | Size      | Typography  |
|---------------------------------|-----------|-------------|
| Completed on 31st January, 2015 | 2160 Sqmt | 2 ВНК,З ВНК |

### BUILDING LAYOUT

| Tower Name | Number<br>of Lifts | Total<br>Floors | Flats<br>per<br>Floor | Configurations | Dwelling<br>Units |
|------------|--------------------|-----------------|-----------------------|----------------|-------------------|
|------------|--------------------|-----------------|-----------------------|----------------|-------------------|