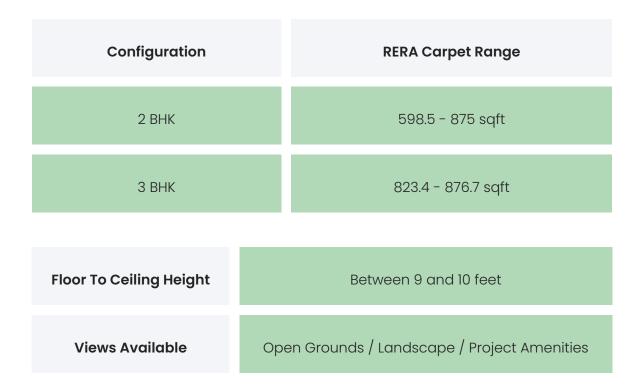

### COMMERCIALS

| Configuration | Rate Per<br>Sqft | Agreement<br>Value | Box Price                   |
|---------------|------------------|--------------------|-----------------------------|
| 2 BHK         | INR<br>27619.05  | INR 16530000       | INR 17400000 to<br>26200000 |
| 3 ВНК         | INR<br>28382.32  | INR 23370000       | INR 24600000 to<br>26220000 |